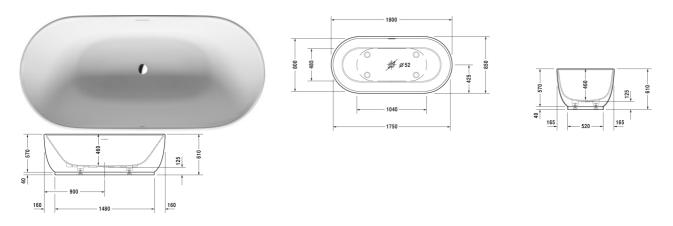

## Bathtub # 700434000000000

|< 1800 mm >|

| Bathtub                                                                                                                        | Dimension     | Weight     | Order number    |
|--------------------------------------------------------------------------------------------------------------------------------|---------------|------------|-----------------|
| freestanding, with seamless panel and support frame, with two<br>backrest slopes, with special waste and overflow, DuraSolid A |               |            |                 |
| Colors                                                                                                                         |               |            |                 |
| 00 White Alpin                                                                                                                 |               |            |                 |
| Variant                                                                                                                        |               |            |                 |
| Basic model                                                                                                                    | 1800 x 850 mm | 114.000 kg | 700434000000000 |